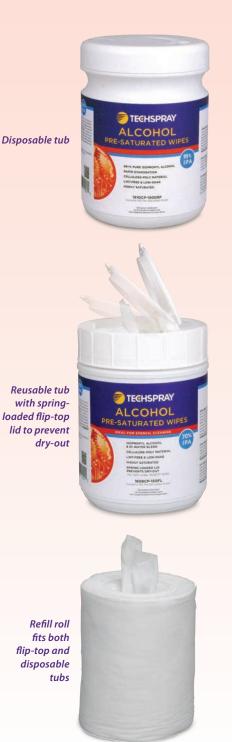

# **CHOOSE YOUR PACKAGING**

### 70% IPA / 30% DI water

| 1608CP-150DSP | 70% IPA, Disposable Tub, 150 wipes/tub  |
|---------------|-----------------------------------------|
| 1608CP-150R   | 70% IPA, Refill Roll, 150 wipes/roll    |
| 99% IPA       |                                         |
| 1610CP-150DSP | 99+% IPA, Disposable Tub, 150 wipes/tub |
| 1610CP-150R   | 99+% IPA, Refill Roll, 150 wipes/roll   |

### 70% IPA / 30% DI water

| 1608-100FL  | 70% IPA, Flip-top Tub, 100 wipes/tub    |
|-------------|-----------------------------------------|
| 1608-100DSP | 70% IPA, Disposable Tub, 100 wipes/tub  |
| 1608-100R   | 70% IPA, Refill Roll, 100 wipes/roll    |
| 99% IPA     |                                         |
| 1610-100FL  | 99+% IPA, Flip-top Tub, 100 wipes/tub   |
| 1610-100DSP | 99+% IPA, Disposable Tub, 100 wipes/tub |
| 1610-100R   | 99+% IPA, Refill Roll, 100 wipes/roll   |