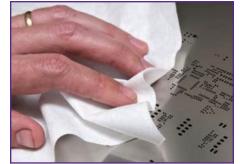

9+% PURE ISOPROPYL ALC

RAPID EVAPORATION CELLULOSE-POLY MATERIAL LINT-FREE & LOW-SNAG HIGHLY SATURATED 1610CP-150DSP

High saturation and snag resistant material ideal for stencil cleaning

Introducing Techspray Commercial Grade Alcohol Wipes are engineered for high volume PCB assembly and other types of production. This cellulose-poly material has greater absorbency and is less likely to snag or shred, making these wipes ideal for stencil and PCB cleaning.